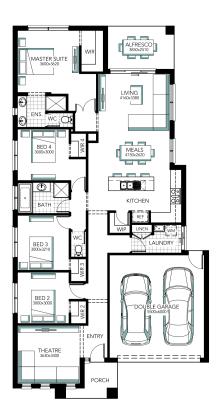

## Newbury 23

| 4 | 2 🚔 | 2 릕 |
|---|-----|-----|
|---|-----|-----|

| ADDRESS                                | LOT WIDTH | LOT SIZE  | HOUSE SIZE            |
|----------------------------------------|-----------|-----------|-----------------------|
| Lot 935 Caldicot Street, Whenby Grange | 14.00     | 854.00 m² | 208.94 m <sup>2</sup> |