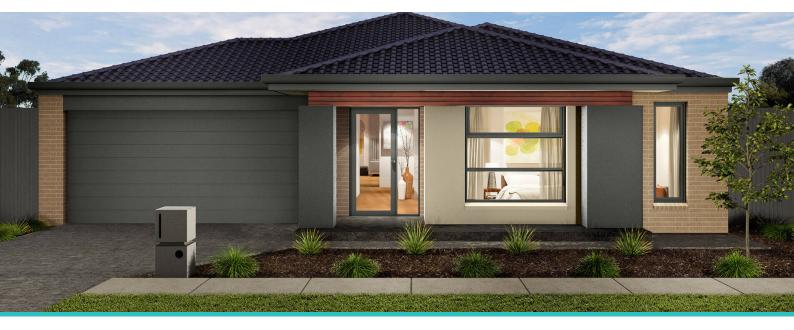

## HOUSE & LAND From **\$549,615**

## Newbury 23

| 4 | 2 🚔 | 2 릕 |
|---|-----|-----|
|---|-----|-----|

| ADDRESS                                | LOT WIDTH | LOT SIZE  | HOUSE SIZE            |
|----------------------------------------|-----------|-----------|-----------------------|
| Lot 935 Caldicot Street, Whenby Grange | 14.00     | 854.00 m² | 208.94 m <sup>2</sup> |